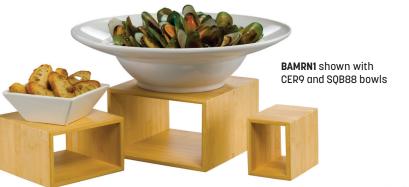

### **Natural Bamboo Riser Set**

BAMRN1 Set of 3 5" Sq. x 2 1/2" H (12.7 x 6.4 cm) 7" Sq. x 4 ¾" H (17.8 x 12.1 cm) 9" Sq. x 6 3/8" H (22.9 x 16.2 cm)