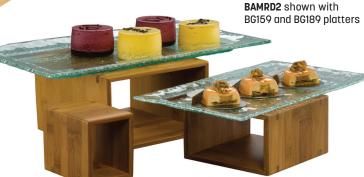

### **Dark Bamboo Riser Set**

BAMRD2 Set of 3

5" Sq. x 2  $\frac{1}{2}$ " H (12.7 x 6.4 cm) 7" Sq. x 4 ¾" H (17.8 x 12.1 cm) 9" Sq. x 6 3/8" H (22.9 x 16.2 cm)