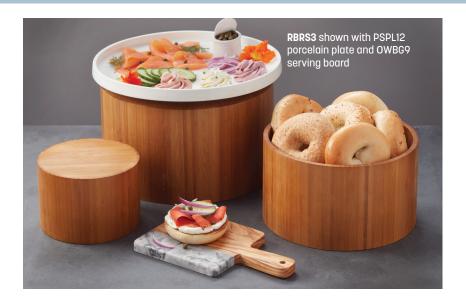

### Round Bamboo Riser Set 🚺

Form and function combine with this set. Use them as risers with bowls.

RBRS3 Set of 3

> 6" Dia. x 4" H (15.2 x 10.2 cm) 9" Dia. x 5" H (22.9 x 12.7 cm) 11" Dia. x 6" H (27.9 x 15.2 cm)