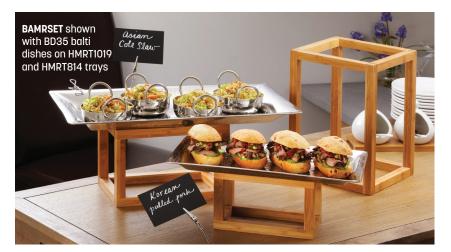

# Bamboo Frame Riser Set 🚺

Minimalist form and natural wood color lend a whimsical, organic atmosphere to buffets. Can be used vertically or horizontally for different heights.

BAMRSET Set of 3

 $7 \frac{1}{2}$ " L x 4  $\frac{1}{4}$ " W x 4  $\frac{3}{4}$ " H (19.1 x 10.8 x 12.1 cm) 9 1/4" L x 6 1/4 W x 6" H (23.5 x 15.9 x 15.2 cm)  $11 \frac{1}{4}$ " L x  $7 \frac{1}{2}$  W x  $7 \frac{1}{8}$ " H (28.6 x 19.1 x 20 cm)